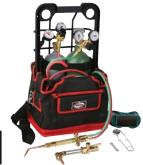

## PORT-A-TORCH® OUTFITS

- All outfit components are industrial grade for professional use Cutting attachments feature solid forged heads, triangular stainless steel tubes with brazed connections, solid brass forged levers and a lock ring that secures torch nut in place
- Torch handles feature silver-brazed, twin-tube construction
- and easily replaceable Flashguard® check valves Regulators equipped with an encapsulated
- Teflon<sup>®</sup> seat for safety and extended service life

- Includes: Welding tip (23A90-3), Fuel gas regulator (601-15-200), Oxygen regulator (601-80-540), 3/16" x 12' hose, 20 cu. ft. oxygen cylinder, 10 cu. ft. "MC" acetylene cylinder, cylinder wrench, goggles, striker and instruction manual
  - Tool bag not included