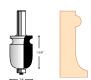

# 2-FLUTE, MOLDING SETS

- Full size carbide tipped for better chip ejection
  2.2 mm thick carbide for 10-15 sharpening
- · CNC machined hardened body for
- vibration free operation
- · Anti-lick-back body design for safe and easy feed
- Comes in a solid wood box
- 1/2" shank, 7 pieces

Model No. TBO347 Price/Each \$