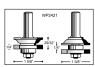

## 4-FLUTE, TONGUE **& GROOVE SETS**

- · Used to form self-aligning glue joints and to produce panelling
- This router bit set will make the process fast, accurate and repeatable
- 4 cutting edges for smoother, cleaner surface
- High quality carbide for longer edge life
- 1/2" shank

| Model  |                                                 | Price |
|--------|-------------------------------------------------|-------|
| No.    | Description                                     | /Each |
| TB0348 | Tongue and groove set, 1 39/64" dia. x 3/4" cut |       |