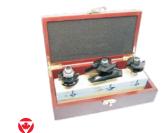

# 2-FLUTE, MOLDING SETS

- Full size carbide tipped for better chip ejection
  2.2 mm thick carbide for 10-15 sharpening
- · CNC machined hardened body for
- vibration free operation
- · Anti-lick-back body design for safe and easy feed
- Comes in a solid wood box
- 1/2" shank, 7 pieces

## 2-FLUTE, RAIL & STILE SETS

- Full size carbide tipped for better chip ejection
- 2.2 mm thick carbide for 10-15 sharpening
- · CNC machined hardened body for vibration free operation
- Comes in a solid wood box
- 1/2" shank, 1 5/8" dia., 2 29/64" length