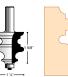

### 2-FLUTE, OGEE STYLE CABINET **DOOR SETS W/BACK CUTTER**

- Used for making stile and rail cuts with raised panels
- · Design for raised panels on cabinet doors, frame and panel furniture and architectural panelling
- . 1/2" shank

| Model  |                                     | Price |
|--------|-------------------------------------|-------|
| No.    | Description                         | /Each |
| TR0346 | 3_DC cabinat door sat w/back cutter |       |

includes 15/8" stile and rail, 31/8" raised panel bit