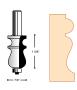

## 4-FLUTE, TONGUE **& GROOVE SETS**

- · Used to form self-aligning glue joints and to produce panelling
- This router bit set will make the process fast, accurate and repeatable
- 4 cutting edges for smoother, cleaner surface
- High quality carbide for longer edge life
- 1/2" shank

| Model  |                                                 | Price |
|--------|-------------------------------------------------|-------|
| No.    | Description                                     | /Each |
| TB0348 | Tongue and groove set, 1 39/64" dia. x 3/4" cut |       |