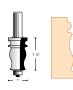

## 2-FLUTE, RAIL & STILE SETS

- Full size carbide tipped for better chip ejection
- 2.2 mm thick carbide for 10-15 sharpening
- · CNC machined hardened body for vibration free operation
- Comes in a solid wood box
- 1/2" shank, 1 5/8" dia., 2 29/64" length

**TBO351** 

| Model  |                          | Price |  |
|--------|--------------------------|-------|--|
| No.    | Description              | /Each |  |
| TB0349 | 2-PC. rail and stile set |       |  |
| TB0350 | 2-PC. rail and stile set |       |  |
| TB0351 | 2-PC. rail and stile set |       |  |