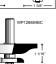

## 4-FLUTE, TONGUE **& GROOVE SETS**

- · Used to form self-aligning glue joints and to produce panelling
- This router bit set will make the process fast, accurate and repeatable
- 4 cutting edges for smoother, cleaner surface
- High quality carbide for longer edge life
- 1/2" shank

| Model  |                                                 | Price |
|--------|-------------------------------------------------|-------|
| No.    | Description                                     | /Each |
| TB0348 | Tongue and groove set, 1 39/64" dia. x 3/4" cut |       |