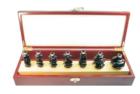

# 2-FLUTE, MOLDING SETS

- Full size carbide tipped for better chip ejection
  2.2 mm thick carbide for 10-15 sharpening
- · CNC machined hardened body for
- vibration free operation
- · Anti-lick-back body design for safe and easy feed
- Comes in a solid wood box
- 1/2" shank, 7 pieces

Model No. TBO347 Price/Each \$