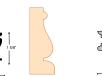

### 2-FLUTE, OGEE STYLE CABINET **DOOR SETS W/BACK CUTTER**

- Used for making stile and rail cuts with raised panels
- · Design for raised panels on cabinet doors, frame and panel furniture and architectural panelling
- . 1/2" shank

| Model  |                                     | Price |
|--------|-------------------------------------|-------|
| No.    | Description                         | /Each |
| TR0346 | 3_DC cabinat door sat w/back cutter |       |

includes 15/8" stile and rail, 31/8" raised panel bit