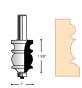

## 2-FLUTE, RAIL & STILE SETS

- Full size carbide tipped for better chip ejection
- 2.2 mm thick carbide for 10-15 sharpening
- · CNC machined hardened body for vibration free operation
- Comes in a solid wood box
- 1/2" shank, 1 5/8" dia., 2 29/64" length

**TBO351** 

| Model  |                          | Price |  |
|--------|--------------------------|-------|--|
| No.    | Description              | /Each |  |
| TB0349 | 2-PC. rail and stile set |       |  |
| TB0350 | 2-PC. rail and stile set |       |  |
| TB0351 | 2-PC. rail and stile set |       |  |