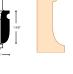

### 2-FLUTE, OGEE STYLE CABINET **DOOR SETS W/BACK CUTTER**

- Used for making stile and rail cuts with raised panels
- · Design for raised panels on cabinet doors, frame and panel furniture and architectural panelling
- . 1/2" shank

| Model  |                                     | Price |
|--------|-------------------------------------|-------|
| No.    | Description                         | /Each |
| TR0346 | 3_DC cabinat door sat w/back cutter |       |

includes 15/8" stile and rail, 31/8" raised panel bit