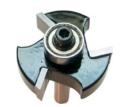

#### 3-FLUTE CARBIDE-TIPPED **ROUTER BIT SETS**

- · 3 cutting edges for smoother, cleaner surface
- · High quality carbide for longer edge life
- · Thick carbide tips prolongs service life
- · Chip limitation design for safe operation
- Hardened steel body for stable performance

| /Each |
|-------|
|       |
|       |
|       |
|       |
|       |