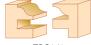

## 4-FLUTE, TONGUE **& GROOVE SETS**

- · Used to form self-aligning glue joints and to produce panelling
- This router bit set will make the process fast, accurate and repeatable
- 4 cutting edges for smoother, cleaner surface
- High quality carbide for longer edge life
- 1/2" shank

| Model  |                                                 | Price |
|--------|-------------------------------------------------|-------|
| No.    | Description                                     | /Each |
| TB0348 | Tongue and groove set, 1 39/64" dia. x 3/4" cut |       |