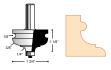

### 2-FLUTE, OGEE STYLE CABINET **DOOR SETS W/BACK CUTTER**

- Used for making stile and rail cuts with raised panels
- · Design for raised panels on cabinet doors, frame and panel furniture and architectural panelling
- . 1/2" shank

includes 15/8" stile and rail, 31/8" raised panel bit