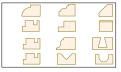

## 2-FLUTE, RAIL & STILE SETS

- Full size carbide tipped for better chip ejection
- 2.2 mm thick carbide for 10-15 sharpening
- · CNC machined hardened body for vibration free operation
- Comes in a solid wood box
- 1/2" shank, 1 5/8" dia., 2 29/64" length

**TBO351** 

| Model  |                          | Price |  |
|--------|--------------------------|-------|--|
| No.    | Description              | /Each |  |
| TB0349 | 2-PC. rail and stile set |       |  |
| TB0350 | 2-PC. rail and stile set |       |  |
| TB0351 | 2-PC. rail and stile set |       |  |