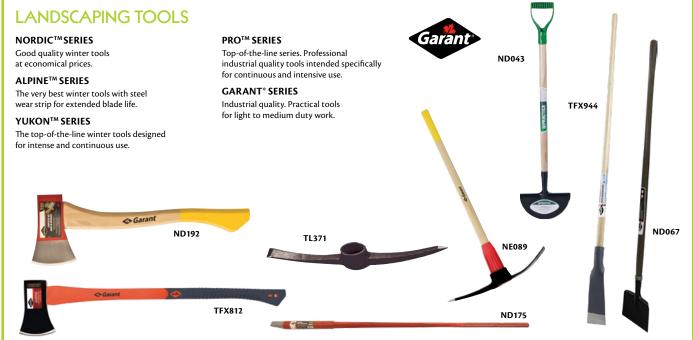

## LANDSCAPING TOOLS

| Model<br>No. | Series         | Description                                                               | Handle Replacem<br>Type Handle |                            | Handle<br>Length"            | Blade<br>Size" | Price<br>/Each |
|--------------|----------------|---------------------------------------------------------------------------|--------------------------------|----------------------------|------------------------------|----------------|----------------|
| SCRAPERS     | 5              |                                                                           |                                |                            |                              |                |                |
| ND115        | Yukon™         | Sidewalk Scraper, Industrial Grade, Forged and Tempered Steel Blade       | Straight/Wh                    | ite Ash ND089              | 48                           | 61/4 x 81/2    | 2              |
| ND040        | Alpine™        | Sidewalk Scraper, Forged and Tempered, Steel Blade                        | Straight/Wh                    | ite Ash ND089              | 48                           | 6 x 7          |                |
| ND067        | Nordic™        | Sidewalk Scraper, Stamped and Tempered Steel Blade                        | Straight/Ash                   | Wood ND089                 | 48                           | 51/2 x 7       |                |
| TFX944       | Garant®        | Forged and Tempered Steel Blade                                           | Straight/Ash Wood -            |                            | 48                           | 14 x 3 3/4     | ļ.             |
| TFX945       | Garant®        | Forged and Tempered Steel Blade                                           | D-Grip/Ash                     | Wood -                     | 35                           | 14 x 3 3/4     | -              |
| TURF EDG     | ERS & BULB I   | PLANTERS                                                                  |                                |                            |                              |                |                |
| ND043        | Garant®        | Turf Edger with Foot Steps, Tempered Steel Blade, Red Baked Enamel Finish | D-Grip/Harc                    | lwood -                    | 31 5/8                       | 9 x 4 3/4      | •              |
| PICKS & M    | <b>ATTOCKS</b> |                                                                           |                                |                            |                              |                |                |
| Model No.    | Series         | Description                                                               | Length"                        | Handle for or repl. handle |                              |                | Price/Each     |
| TL371        | Garant®        | Clay Pick Head, Forged and Tempered Steel, 6 lbs.                         | 22 3/4                         | ND581 or NE444             |                              |                |                |
| Model No.    | Series         | Description                                                               | Handle Type Handle Length"     |                            | Handle for or repl. handle F |                | Price/Each     |
| NE089        | Pro™           | Pick and Mattock Head, 5 lbs. with Handle                                 | Hardwood 36                    |                            | ND111                        |                |                |
| CROWBA       | RS             |                                                                           |                                |                            |                              |                |                |
| Model No.    | Series         | Description                                                               | Point/Tip Width"               |                            | Total Length                 | n.             | Price/Each     |
| ND175        | Pro™           | Pinch Point, Forged and Tempered Steel                                    | 1 1/8                          |                            | 51                           |                |                |
| TE447        | Pro™           | Pinch point, Forged and Tempered Steel                                    | 1 1/4                          |                            | 60                           |                |                |
| AXES         |                |                                                                           |                                |                            |                              |                |                |
| Model        |                |                                                                           | Head Weight                    | Handle                     | Replacement                  | Handle         | Price          |
| No.          | Series         | Description                                                               | lbs.                           | Туре                       | Handle                       | Length"        | /Each          |
| ND192        | Pro™           | Carpenter Axe, Forged Steel Head, Non-Slip Safety Grip                    | 2.25                           | Hickory/Axe                | ND200                        | 21             |                |
| TFX812       | Garant®        | Ultra Resistant, Forged and Tempered Steel Head                           | 3.5                            | Fibreglass                 | TFX728                       | 34             |                |
| TFX748       | Garant®        | Hatchet Hunting Axe, Forged Steel Head                                    | 1.5                            | Fibreglass                 | -                            | 18             |                |