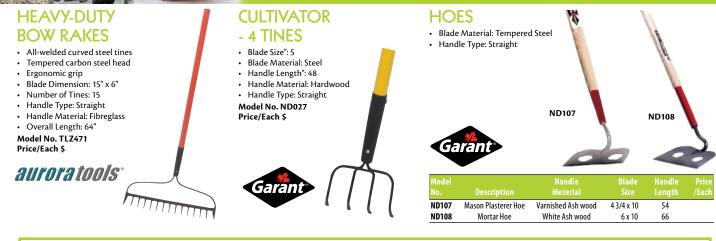

## LANDSCAPING TOOLS

| Model<br>No. | Series         | Description                                                               | Handle Replacem<br>Type Handle |                            | Handle<br>Length"            | Blade<br>Size" | Price<br>/Each |
|--------------|----------------|---------------------------------------------------------------------------|--------------------------------|----------------------------|------------------------------|----------------|----------------|
| SCRAPERS     | 5              |                                                                           |                                |                            |                              |                |                |
| ND115        | Yukon™         | Sidewalk Scraper, Industrial Grade, Forged and Tempered Steel Blade       | Straight/Wh                    | ite Ash ND089              | 48                           | 61/4 x 81/2    | 2              |
| ND040        | Alpine™        | Sidewalk Scraper, Forged and Tempered, Steel Blade                        | Straight/Wh                    | ite Ash ND089              | 48                           | 6 x 7          |                |
| ND067        | Nordic™        | Sidewalk Scraper, Stamped and Tempered Steel Blade                        | Straight/Ash                   | Wood ND089                 | 48                           | 51/2 x 7       |                |
| TFX944       | Garant®        | Forged and Tempered Steel Blade                                           | Straight/Ash Wood -            |                            | 48                           | 14 x 3 3/4     | ļ.             |
| TFX945       | Garant®        | Forged and Tempered Steel Blade                                           | D-Grip/Ash                     | Wood -                     | 35                           | 14 x 3 3/4     | -              |
| TURF EDG     | ERS & BULB I   | PLANTERS                                                                  |                                |                            |                              |                |                |
| ND043        | Garant®        | Turf Edger with Foot Steps, Tempered Steel Blade, Red Baked Enamel Finish | D-Grip/Harc                    | lwood -                    | 31 5/8                       | 9 x 4 3/4      | •              |
| PICKS & M    | <b>ATTOCKS</b> |                                                                           |                                |                            |                              |                |                |
| Model No.    | Series         | Description                                                               | Length"                        | Handle for or repl. handle |                              |                | Price/Each     |
| TL371        | Garant®        | Clay Pick Head, Forged and Tempered Steel, 6 lbs.                         | 22 3/4                         | ND581 or NE444             |                              |                |                |
| Model No.    | Series         | Description                                                               | Handle Type Handle Length"     |                            | Handle for or repl. handle F |                | Price/Each     |
| NE089        | Pro™           | Pick and Mattock Head, 5 lbs. with Handle                                 | Hardwood 36                    |                            | ND111                        |                |                |
| CROWBA       | RS             |                                                                           |                                |                            |                              |                |                |
| Model No.    | Series         | Description                                                               | Point/Tip Width"               |                            | Total Length                 | n.             | Price/Each     |
| ND175        | Pro™           | Pinch Point, Forged and Tempered Steel                                    | 1 1/8                          |                            | 51                           |                |                |
| TE447        | Pro™           | Pinch point, Forged and Tempered Steel                                    | 1 1/4                          |                            | 60                           |                |                |
| AXES         |                |                                                                           |                                |                            |                              |                |                |
| Model        |                |                                                                           | Head Weight                    | Handle                     | Replacement                  | Handle         | Price          |
| No.          | Series         | Description                                                               | lbs.                           | Туре                       | Handle                       | Length"        | /Each          |
| ND192        | Pro™           | Carpenter Axe, Forged Steel Head, Non-Slip Safety Grip                    | 2.25                           | Hickory/Axe                | ND200                        | 21             |                |
| TFX812       | Garant®        | Ultra Resistant, Forged and Tempered Steel Head                           | 3.5                            | Fibreglass                 | TFX728                       | 34             |                |
| TFX748       | Garant®        | Hatchet Hunting Axe, Forged Steel Head                                    | 1.5                            | Fibreglass                 | -                            | 18             |                |